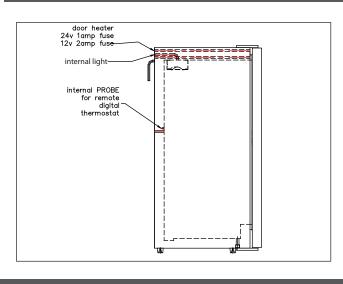

-|--|--|---|
|   |  |  |   |
|   |  |  |   |
|   |  |  |   |
|   |  |  | l |
|   |  |  | l |
|   |  |  | r |
|   |  |  | H |
|   |  |  | ۲ |
|   |  |  |   |
|   |  |  |   |
|   |  |  |   |
|   |  |  |   |
|   |  |  |   |
|   |  |  |   |
|   |  |  |   |
| 1 |  |  |   |
|   |  |  |   |
|   |  |  |   |
|   |  |  |   |

| 1 | Minimum Space Requirement | Tick |
|---|---------------------------|------|
| 2 | Electrical                |      |

3 Compressor Installation/ Ventilation

4 Fitting 
5 Thermostat

5

## 1 MINIMUM SPACE REQUIREMENTS

When installing the cabinet it is essential that + - 5mm is left on either side of the cabinet to allow for sufficient air circulation.

Allow + - 50mm at the back of cabinet for pipe exits.

Feet must be left on to ensure good air flow.



# 2 ELECTRICAL









### 3 COMPRESSOR INSTALLATION AND VENTILATION





4 FITTING



5 THERMOSTAT



#### TO CHANGE THE TEMPERATURE ON CAREL

- > Press and hold down the 'SET' button
- ➤ The pre-set temperature will appear.
- ➤ Use the Up and Down arrow buttons to change temp as required.
- ➤ Recommended temperatures: 18 Freezer and + 4 Fridge.
- ➤ To save temperature changes press the 'SET' button again