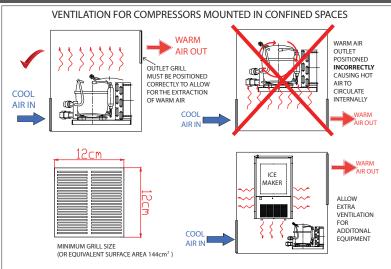

|
|   |  |  | l |
|   |  |  | l |
|   |  |  | r |
|   |  |  | H |
|   |  |  | ۲ |
|   |  |  |   |
|   |  |  |   |
|   |  |  |   |
|   |  |  |   |
|   |  |  |   |
|   |  |  |   |
|   |  |  |   |
| 1 |  |  |   |
|   |  |  |   |
|   |  |  |   |
|   |  |  |   |

| 1 | Minimum Space Requirement | Tick |
|---|---------------------------|------|
| 2 | Electrical                |      |

3 Compressor Installation/ Ventilation

4 Fitting 
5 Thermostat

5

## 1 MINIMUM SPACE REQUIREMENTS

When installing the cabinet it is essential that + - 5mm is left on either side of the cabinet to allow for sufficient air circulation.

Allow + - 50mm at the back of cabinet for pipe exits.

Feet must be left on to ensure good air flow.



# 2 ELECTRICAL









### 3 COMPRESSOR INSTALLATION AND VENTILATION





4 FITTING



5 THERMOSTAT



#### TO CHANGE THE TEMPERATURE ON CAREL

- > Press and hold down the 'SET' button
- ➤ The pre-set temperature will appear.
- ➤ Use the Up and Down arrow buttons to change temp as required.
- ➤ Recommended temperatures: 18 Freezer and + 4 Fridge.
- ➤ To save temperature changes press the 'SET' button again