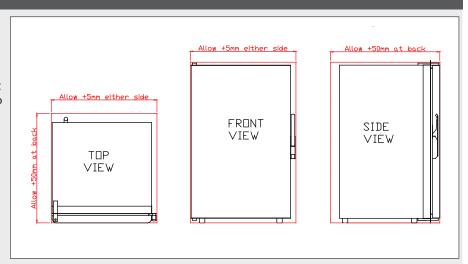

## 1 MINIMUM SPACE REQUIREMENTS

When installing the cabinet it is essential that + - 5mm is left on either side of the cabinet to allow for sufficient air circulation.

Allow + - 50mm at the back of cabinet for pipe exits.

Feet must be left on to ensure good air flow.