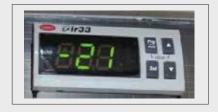

#### TO CHANGE THE TEMPERATURE ON CAREL

- > Press and hold down the 'SET' button
- ➤ The pre-set temperature will appear.
- ➤ Use the Up and Down arrow buttons to change temp as required.
- ➤ Recommended temperatures: 18 Freezer and + 4 Fridge.
- ➤ To save temperature changes press the 'SET' button again