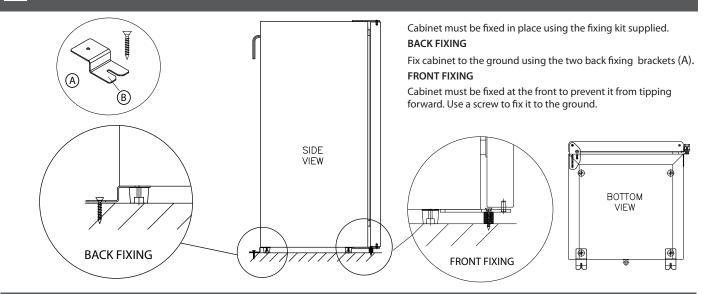

#### INSTALLATION INSTRUCTIONS 1-5 MUST BE FOLLOWED TO VALIDATE THE WARRANTY

|   |  |  | _ |
|---|--|--|---|
|   |  |  |   |
|   |  |  |   |
|   |  |  |   |
|   |  |  | l |
|   |  |  | l |
|   |  |  | r |
|   |  |  | H |
|   |  |  | ۲ |
|   |  |  |   |
|   |  |  |   |
|   |  |  |   |
|   |  |  |   |
|   |  |  |   |
|   |  |  |   |
|   |  |  |   |
| 1 |  |  |   |
|   |  |  |   |
|   |  |  |   |
|   |  |  |   |