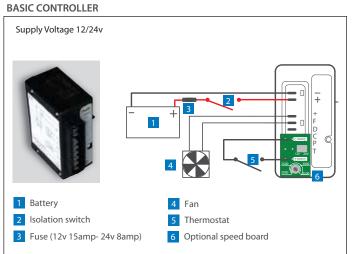

--|--|---|
|   |  |  |   |
|   |  |  |   |
|   |  |  |   |
|   |  |  | l |
|   |  |  | l |
|   |  |  | r |
|   |  |  | H |
|   |  |  | ۲ |
|   |  |  |   |
|   |  |  |   |
|   |  |  |   |
|   |  |  |   |
|   |  |  |   |
|   |  |  |   |
|   |  |  |   |
| 1 |  |  |   |
|   |  |  |   |
|   |  |  |   |
|   |  |  |   |

| 1 | Minimum Space Requirement | Tick |
|---|---------------------------|------|
| 2 | Electrical                |      |

3 Compressor Installation/ Ventilation

4 Fitting 
5 Thermostat

5

## 1 MINIMUM SPACE REQUIREMENTS

When installing the cabinet it is essential that + - 5mm is left on either side of the cabinet to allow for sufficient air circulation.

Allow + - 50mm at the back of cabinet for pipe exits.

Feet must be left on to ensure good air flow.



# 2 ELECTRICAL









### 3 COMPRESSOR INSTALLATION AND VENTILATION





4 FITTING



5 THERMOSTAT



#### TO CHANGE THE TEMPERATURE ON CAREL

- > Press and hold down the 'SET' button
- ➤ The pre-set temperature will appear.
- ➤ Use the Up and Down arrow buttons to change temp as required.
- ➤ Recommended temperatures: 18 Freezer and + 4 Fridge.
- ➤ To save temperature changes press the 'SET' button again