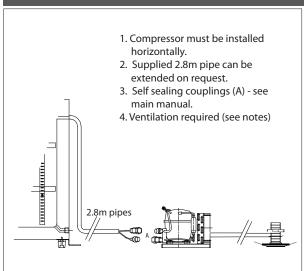

|   |
|   |  |  | l |
|   |  |  | l |
|   |  |  | r |
|   |  |  | H |
|   |  |  | ۲ |
|   |  |  |   |
|   |  |  |   |
|   |  |  |   |
|   |  |  |   |
|   |  |  |   |
|   |  |  |   |
|   |  |  |   |
| 1 |  |  |   |
|   |  |  |   |
|   |  |  |   |
|   |  |  |   |

| 1 | Minimum Space Requirement | Tick |
|---|---------------------------|------|
| 2 | Electrical                |      |

3 Compressor Installation/ Ventilation

4 Fitting 
5 Thermostat

5

## 1 MINIMUM SPACE REQUIREMENTS

When installing the cabinet it is essential that + - 5mm is left on either side of the cabinet to allow for sufficient air circulation.

Allow + - 50mm at the back of cabinet for pipe exits.

Feet must be left on to ensure good air flow.



# 2 ELECTRICAL









### 3 COMPRESSOR INSTALLATION AND VENTILATION





4 FITTING



5 THERMOSTAT



#### TO CHANGE THE TEMPERATURE ON CAREL

- > Press and hold down the 'SET' button
- ➤ The pre-set temperature will appear.
- ➤ Use the Up and Down arrow buttons to change temp as required.
- ➤ Recommended temperatures: 18 Freezer and + 4 Fridge.
- ➤ To save temperature changes press the 'SET' button again