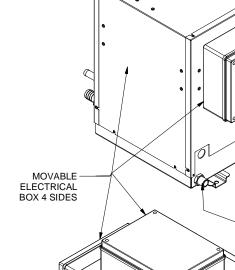

## **BACK VIEW**





DRAIN

1/2" BSP

## TECHNICAL SPECIFICATION

| NOMINAL CAPACITY                 | 0-35.000 Btu/hr               |  |  |
|----------------------------------|-------------------------------|--|--|
| NOMINAL TENSION AND FREQUENCY    | 230 V - 50 Hz                 |  |  |
| REFRIGERANT                      | R410a                         |  |  |
| REFRIGERANT CHARGE               | 500 g (per unit)              |  |  |
| COOL MODE CURRENT*               | 2.1-9.0 A                     |  |  |
| HEAT MODE CURRENT*               | 2.5-10.5 A                    |  |  |
| START CURRENT                    | 0 A                           |  |  |
| MAX CURRENT                      | 12-13 A                       |  |  |
| SEA WATER IN CONNECTION          | Ø16                           |  |  |
| S