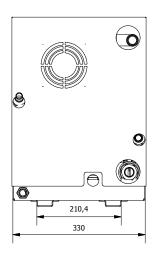

## **BACK VIEW**





DRAIN

1/2" BSP

## TECHNICAL SPECIFICATION

| NOMINAL CAPACITY                 | 0-35.000 Btu/hr               |  |  |
|----------------------------------|-------------------------------|--|--|
| NOMINAL TENSION AND FREQUENCY    | 230 V - 50 Hz                 |  |  |
| REFRIGERANT                      | R410a                         |  |  |
| REFRIGERANT CHARGE               | 500 g (per unit)              |  |  |
| COOL MODE CURRENT*               | 2.1-9.0 A                     |  |  |
| HEAT MODE CURRENT*               | 2.5-10.5 A                    |  |  |
| START CURRENT                    | 0 A                           |  |  |
| MAX CURRENT                      | 12-13 A                       |  |  |
| SEA WATER IN CONNECTION          | Ø16                           |  |  |
|