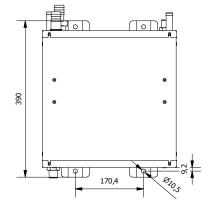

## TECHNICAL SPECIFICATION

| NOMINAL CAPACITY                 | 0-35.000 Btu/hr               |  |  |
|----------------------------------|-------------------------------|--|--|
| NOMINAL TENSION AND FREQUENCY    | 230 V - 50 Hz                 |  |  |
| REFRIGERANT                      | R410a                         |  |  |
| REFRIGERANT CHARGE               | 500 g (per unit)              |  |  |
| COOL MODE CURRENT*               | 2.1-9.0 A                     |  |  |
| HEAT MODE CURRENT*               | 2.5-10.5 A                    |  |  |
| START CURRENT                    | 0 A                           |  |  |
| MAX CURRENT                      | 12-13 A                       |  |  |
| SEA WATER IN CONNECTION          | Ø16                           |  |  |
| SEA WATER OUT CONNECTION         | Ø 16                          |  |  |
| FRESH WATER IN CONNECTION        | Ø 25                          |  |  |
| FRESH WATER OUT CONNECTION       | Ø 25                          |  |  |
| SOUND LEVEL                      | 59.5 **                       |  |  |
| WEIGHT                           | 42 Kg                         |  |  |
| SEA WATER FLOW                   | 25 lit/min                    |  |  |
| FRESH WATER FLOW                 | 30 lit/min                    |  |  |
| SEA WATER (MIN-MAX) TEMPERATURES | 5°C - 38°C                    |  |  |
| INVERTER                         | WATER-COOLED - INTERNAL       |  |  |
| ELECTRICAL BOX SIZE              | 250x200x100 [MM] - premounted |  |  |
| COLOR (unit + frame)             | PAINTED WHITE RAL9010         |  |  |
| ZINC ESTIMATED PROTECTION TIME   | not mounted ***               |  |  |