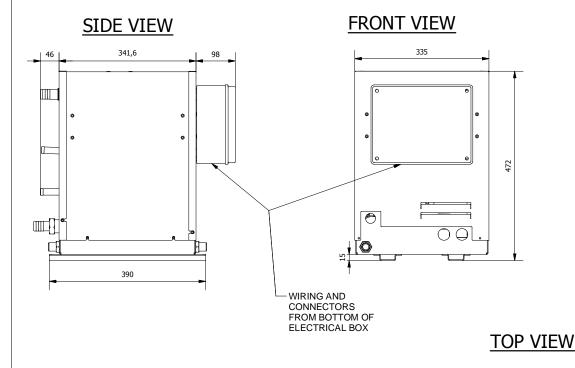

## **BACK VIEW**





DRAIN

1/2" BSP

## TECHNICAL SPECIFICATION

| NOMINAL CAPACITY                 | 0-35.000 Btu/hr               |  |  |
|----------------------------------|-------------------------------|--|--|
| NOMINAL TENSION AND FREQUENCY    | 230 V - 50 Hz                 |  |  |
| REFRIGERANT                      | R410a                         |  |  |
| REFRIGERANT CHARGE               | 500 g (per unit)              |  |  |
| COOL MODE CURRENT*               | 2.1-9.0 A                     |  |  |
| HEAT MODE CURRENT*               | 2.5-10.5 A                    |  |  |
| START CURRENT                    | 0 A                           |  |  |
| MAX CURRENT                      | 12-13 A                       |  |  |
| SEA WATER IN CONNECTION          | Ø16