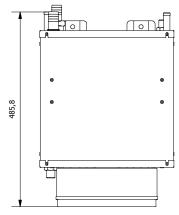

N        | Ø 25                          |  |  |
| FRESH WATER OUT CONNECTION       | Ø 25                          |  |  |
| SOUND LEVEL                      | 59.5 **                       |  |  |
| WEIGHT                           | 42 Kg                         |  |  |
| SEA WATER FLOW                   | 25 lit/min                    |  |  |
| FRESH WATER FLOW                 | 30 lit/min                    |  |  |
| SEA WATER (MIN-MAX) TEMPERATURES | 5°C - 38°C                    |  |  |
| INVERTER                         | WATER-COOLED - INTERNAL       |  |  |
| ELECTRICAL BOX SIZE              | 250x200x100 [MM] - premounted |  |  |
| COLOR (unit + frame)             | PAINTED WHITE RAL9010         |  |  |
| ZINC ESTIMATED PROTECTION TIME   | not mounted ***               |  |  |







\* based on nominal conditions: cooling --> Sea water in 25°C, Fresh water in 12°C heating --> Sea water in 15°C, Fresh water in 40°C

\*\* methodology notes:
measurements made at 1.5mt distance from the unit under test in a normal testing lab (no anechoic chamber) with background noise of 47.5 dB

\*\*\* Additional zinc anodes inline of the chiller available upon request

NOTE: sea water flow meter available upon request

| 0                                                                       | 06/03/2019 | First emission                  |          |                                | S.Gallazzi    |