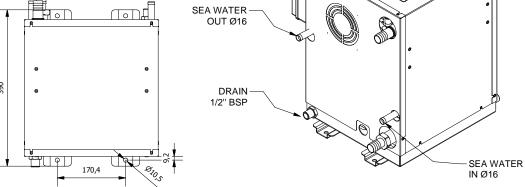

## **BACK VIEW**

DRAIN

1/2" BSP

## TECHNICAL SPECIFICATION

| NOMINAL CAPACITY                 | 0-35.000 Btu/hr               |  |  |
|----------------------------------|-------------------------------|--|--|
| NOMINAL TENSION AND FREQUENCY    | 230 V - 50 Hz                 |  |  |
| REFRIGERANT                      | R410a                         |  |  |
| REFRIGERANT CHARGE               | 500 g (per unit)              |  |  |
| COOL MODE CURRENT*               | 2.1-9.0 A                     |  |  |
| HEAT MODE CURRENT*               | 2.5-10.5 A                    |  |  |
| START CURRENT                    | 0 A                           |  |  |
| MAX CURRENT                      | 12-13 A                       |  |  |
| SEA WATER IN CONNECTION          | Ø16                           |  |  |
| SEA WATER OUT CONNECTION         | Ø 16                          |  |  |
| FRESH WATER IN CONNECTION        | Ø 25                          |  |  |
| FRESH WATER OUT CONNECTION       | Ø 25                          |  |  |
| SOUND LEVEL                      | 59.5 **                       |  |  |
| WEIGHT                           | 42 Kg                         |  |  |
| SEA WATER FLOW                   | 25 lit/min                    |  |  |
| FRESH WATER FLOW                 | 30 lit/min                    |  |  |
| SEA WATER (MIN-MAX) TEMPERATURES | 5°C - 38°C                    |  |  |
| INVERTER                         | WATER-COOLED - INTERNAL       |  |  |
| ELECTRICAL BOX SIZE              | 250x200x100 [MM] - premounted |  |  |
| COLOR (unit + frame)             | PAINTED WHITE RAL9010         |  |  |
| ZINC ESTIMATED PROTECTION TIME   | not mounted ***               |  |  |