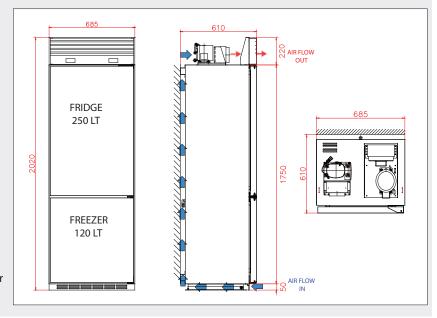

MODEL:

G62800 FRIDGE FREEZER

**TEMP RANGE:** 

 $0 ^{\circ}$ C to +  $8 ^{\circ}$ C (Fridge)  $0 ^{\circ}$ C to -18  $^{\circ}$ C (Freezer)

FINISH

Brushed stainless steel exterior

**DIMENSIONS** 

W685 x D610 x H2020 (mm)

CAPACITY:

Fridge 250 Lt, Freezer 120 Lt

WEIGHT:

110 KG approx.

**SUPPLY:** 

Single 230V 50/60Htz AC

## **ADDITIONAL FEATURES:**

- > Integrated ventilation.
- > Optional left, right or integrated hinge
- > Condensate sump and drain (fridge).
- Chilled by low profile multi compressor forced air condensers.