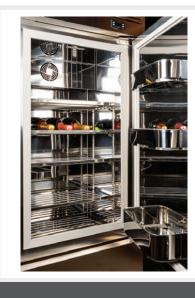

- Polished stainless steel interior finish
- > Internal fan and LED light (Fridge)
- > Internal LED light (Freezer)
- > Fridge: 4 x Shelves

1 x Bottle Holder

2 x Can Holders

> Freezer: 1 x Shelf