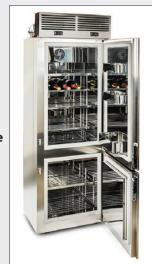

- Polished stainless steel interior finish
- > Internal fan and LED light (Fridge)
- > Internal LED light (Freezer)
- > Fridge: 4 x Shelves

1 x Bottle Holder

2 x Can Holders

> Freezer: 1 x Shelf