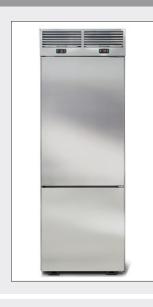

## MS 700 FRIDGE FREEZER G62800

- 1 Superior Volume, High Quality Marine Fridge Freezer
- Precise LED Digital Temperature Control
- 3 Easy Installation (230v 50/60Htz & Self Venting)
- 4 Brushed Stainless Steel Exterior with Slam Catch Closure
- **5** Polished Stainless Steel Interior
- 6 Hinging Options- Left, Right or Integrated
- 7 Global Warranty & Support

MODEL:

G62800 FRIDGE FREEZER

**TEMP RANGE:** 

 $0 ^{\circ}$ C to +  $8 ^{\circ}$ C (Fridge)  $0 ^{\circ}$ C to -18  $^{\circ}$ C (Freezer)

FINISH

Brushed stainless steel exterior

**DIMENSIONS** 

W685 x D610 x H2020 (mm)

## **ADDITIONAL FEATURES:**

- > Integrated ventilation.
- > Optional left, right or integrated hinge
- > Condensate sump and drain (fridge).
- Chilled by low profile multi compressor forced air condensers.